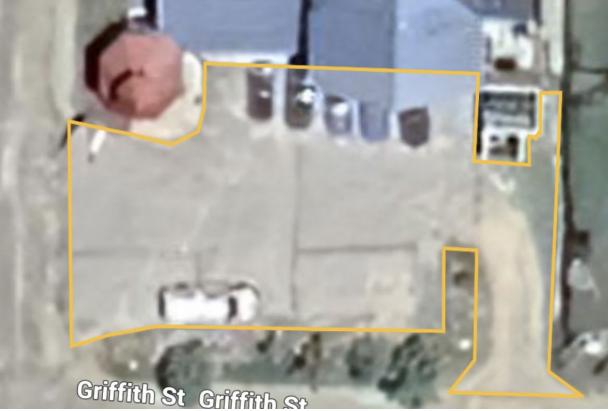

Good morning,

Thank you for considering Holland Hurst for your project. A summary of the estimate is below.

Total area: 6700 sq ft Aggregate: 3/4"-, hot mix asphalt **3" depth after compaction: \$36,600 4" depth after compaction: \$45,900** 

Includes complete tear out of existing pavement, grading for proper drainage, 1 year warranty

Contact me with any questions, thank you!

Elle Valdez 720-468-2097 Holland Hurst Asphalt Paving Inc. https://www.hollandhurst.com