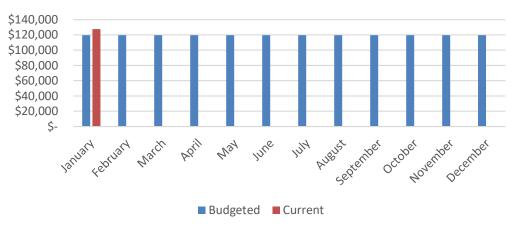

# NFPD Expense – January 2024

| Expense                                 |            |              |               |        |
|-----------------------------------------|------------|--------------|---------------|--------|
| Total 6000 · ADMINISTRATION             | 102,934.49 | 1,092,555.09 | -989,620.60   | 9.42%  |
| Total 6670 · COMMUNICATIONS             | 0.00       | 36,000.00    | -36,000.00    | 0.0%   |
| Total 6680 · EMERGENCY MEDICAL SERVICES | 4,809.00   | 47,697.06    | -42,888.06    | 10.08% |
| Total 6700 · FIRE FIGHTING              | 16,770.48  | 100,600.00   | -83,829.52    | 16.67% |
| Total 6850 · Fire Inspection Program    | 22.98      | 2,000.00     | -1,977.02     | 1.15%  |
| Total 6860 · MEMBERSHIP                 | -168.54    | 52,860.00    | -53,028.54    | -0.32% |
| Total 6890 · Training                   | 3,126.99   | 102,112.64   | -98,985.65    | 3.06%  |
| 6999 · Uncategorized Expenses           | 86.85      | 0.00         | 86.85         | 100.0% |
| Total Expense                           | 127,582.25 | 1,571,924.79 | -1,444,342.54 | 8.12%  |
| 8300 · Other Expenses                   |            |              |               |        |
| 8400 · Wild Fire                        |            |              |               |        |
| 8420 · Wildland Fire Fighting-Payroll   | 22,948.38  |              |               |        |
| Total 8400 · Wild Fire                  | 22,948.38  |              |               |        |
| Total 8300 · Other Expenses             | 22,948.38  |              |               |        |

### **Expenses BVA Monthly**

- "Other Expenses" mostly related Wildland expenses
- \$9K overspent for January