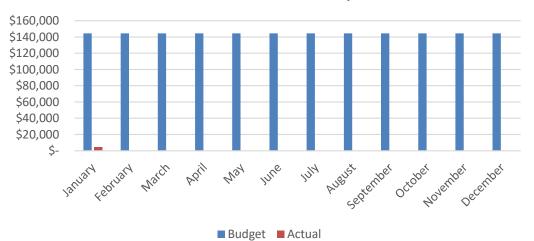

# NFPD Income – January 2024

|                              | Jan 24   | Budget     | \$ Over Budget | % of Budget |
|------------------------------|----------|------------|----------------|-------------|
| Income                       |          |            |                |             |
| 4082 · Medical Training      | 0.00     | 0.00       | 0.00           | 0.0%        |
| 4030 · Sale of Vehicles      | 0.00     | 0.00       | 0.00           | 0.0%        |
| 49900 · Uncategorized Income | 0.00     | 0.00       | 0.00           | 0.0%        |
| 4010 · Cistern Revenue       | 0.00     | 0.00       | 0.00           | 0.0%        |
| 4015 · DDA-Share             | 0.00     | 0.00       | 0.00           | 0.0%        |
| 4020 · Donations             | 60.00    | 500.00     | -440.00        | 12.0%       |
| 4025 · Interest Income       | 3,214.96 | 150.00     | 3,064.96       | 2,143.31%   |
| Total 4100 · Tax Rev         | 0.00     | 142,389.17 | -142,389.17    | 0.0%        |
| Total Income                 | 3,274.96 | 143,039.17 | -139,764.21    | 2.29%       |

#### Income BVA Monthly

### Income BVA Actual Accrual

To date received \$0 (tax rev.) + \$60 (donations) + \$0 (uncategorized) + \$0 (medical training) + \$3,214.96 (interest income) + \$0 (DDA)