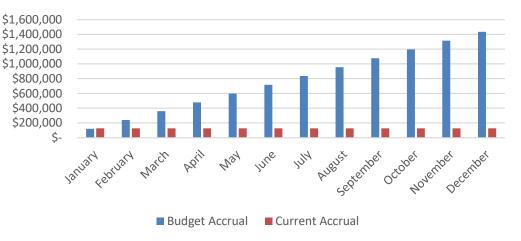

| 86.85      | 0.00         | 86.85         | 100.0% |
| Total Expense                           | 127,582.25 | 1,571,924.79 | -1,444,342.54 | 8.12%  |
| 8300 · Other Expenses                   |            |              |               |        |
| 8400 · Wild Fire                        |            |              |               |        |
| 8420 · Wildland Fire Fighting-Payroll   | 22,948.38  |              |               |        |
| Total 8400 · Wild Fire                  | 22,948.38  |              |               |        |
| Total 8300 · Other Expenses             | 22,948.38  |              |               |        |

### **Expenses BVA Monthly**



- "Other Expenses" mostly related Wildland expenses
- \$9K overspent for January

### **Expenses BVA Monthly Accrual**



YTD overspent by ~\$9K

# NFPD Summary – January 2024

- > Need to examine report discrepancies current YTD minor
- > Nederland Fire funds are in good shape beginning 2024