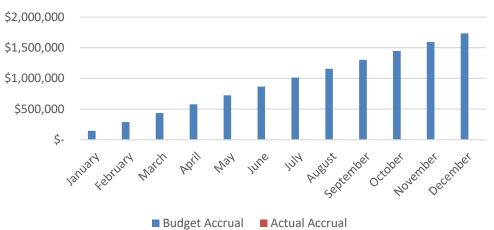

### Income BVA Actual Accrual

To date received \$0 (tax rev.) + \$60 (donations) + \$0 (uncategorized) + \$0 (medical training) + \$3,214.96 (interest income) + \$0 (DDA)