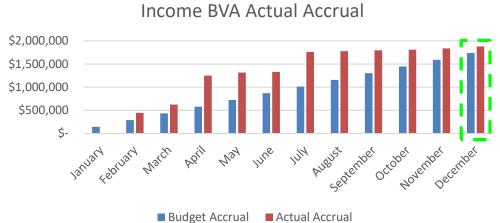

## Income - December 2024

|                                  | Dec 24    | Budget     | \$ Over Budget | % of Budget |
|----------------------------------|-----------|------------|----------------|-------------|
| Income                           |           |            |                |             |
| 4082 · Medical Training          | 0.00      | 0.00       | 0.00           | 0.0%        |
| 4030 · Sale of Vehicles          | 0.00      | 0.00       | 0.00           | 0.0%        |
| 49900 · Uncategorized Income     | 0.00      | 0.00       | 0.00           | 0.0%        |
| 4010 · Cistern Revenue           | 0.00      | 0.00       | 0.00           | 0.0%        |
| 4015 · DDA-Share                 | 31,458.16 | 26,637.00  | 4,821.16       | 118.1%      |
| 4020 · Donations                 | 250.00    | 0.00       | 250.00         | 100.0%      |
| 4025 · Interest Income           | 4,425.98  | 0.00       | 4,425.98       | 100.0%      |
| Total 4100 · Tax Rev             | 5,541.45  | 142,389.18 | -136,847.73    | 3.89%       |
| Total Income                     | 41,675.59 | 169,026.18 | -127,350.59    | 24.66%      |
| Other Income                     |           |            |                |             |
| 4301 · ST 1 Insurance Claim 2024 | 988.04    |            |                |             |
| Total 4380 · Fire Inspection     | 1,846.00  | 166.67     | 1,679.33       | 1,107.58%   |
| Total Other Income               | 2,834.04  | 166.67     | 2,667.37       | 1,700.39%   |

To date received \$9.7K (fire inspection), \$11.1K (EMR training), \$2.5K (Cistern revenue) + \$10.3K (Grants) + \$13.2K(ST1 Claim) + \$4.0K (eq. sale), \$165.1K (wildland fire fighting)