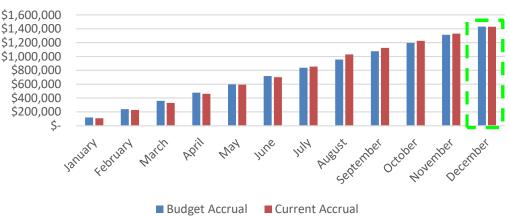

## Expense – December 2024

|                                         | Dec 24     | Budget     | \$ Over Budget | % of Budget |
|-----------------------------------------|------------|------------|----------------|-------------|
| Expense                                 |            |            |                |             |
| 66900 · Reconciliation Discrepancies    | 0.00       | 0.00       | 0.00           | 0.0%        |
| Total 9000 · CAPITAL OUTLAY             | 2,826.96   | 0.00       | 2,826.96       | 100.0%      |
| Total 6000 · ADMINISTRATION             | 81,283.72  | 90,921.22  | -9,637.50      | 89.4%       |
| Total 6670 · COMMUNICATIONS             | 3,189.55   | 3,000.00   | 189.55         | 106.32%     |
| Total 6680 · EMERGENCY MEDICAL SERVICES | 437.54     | 2,724.76   | -2,287.22      | 16.06%      |
| Total 6700 · FIRE FIGHTING              | 3,841.79   | 8,383.35   | -4,541.56      | 45.83%      |
| Total 6850 · Fire Inspection Program    | 24.51      | 0.00       | 24.51          | 100.0%      |
| Total 6860 · MEMBERSHIP                 | 9,337.48   | 31,243.34  | -21,905.86     | 29.89%      |
| Total 6890 · Training                   | 160.00     | 4,713.56   | -4,553.56      | 3.39%       |
| 6999 · Uncategorized Expenses           | 0.00       | 0.00       | 0.00           | 0.0%        |
| Total Expense                           | 101,101.55 | 140,986.23 | -39,884.68     | 71.71%      |

### Expenses BVA Monthly Accrual

- \$13K underspent for January (revised)
- \$1.1K underspend for February
- \$9.2K underspend for March (revised)
- \$11.9K overspent for April (revised)

- \$38.2K overspent for May
- > \$11.7K underspent for June
- > \$34.1K overspent for July
- > \$54.3 overspent for August
- > \$24.1K underspent for September
- \$15.1K underspent for October
- > \$16.5K underspent for November
- 516.5K underspent for November
- \$20.7K underspent for December
- > YTD underspent by ~\$3.9K