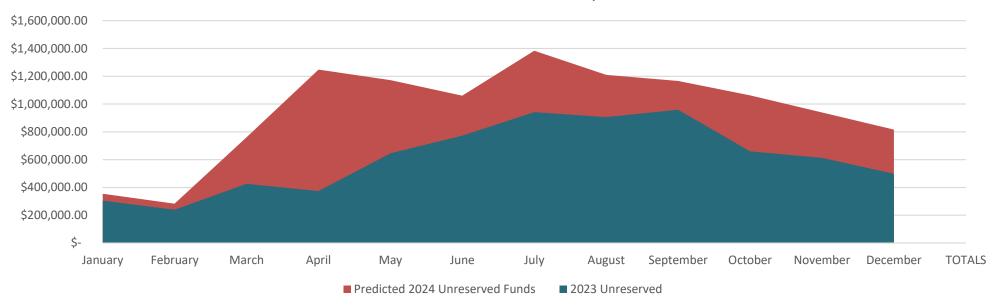

s           | 0.00       | 0.00       | 0.00           | 0.0%        |
| Total Expense                           | 101,101.55 | 140,986.23 | -39,884.68     | 71.71%      |

### **Expenses BVA Monthly**



### Expenses BVA Monthly Accrual



- \$13K underspent for January (revised)
- \$1.1K underspend for February
- \$9.2K underspend for March (revised)
- \$11.9K overspent for April (revised)

- \$38.2K overspent for May
- > \$11.7K underspent for June
- > \$34.1K overspent for July
- > \$54.3 overspent for August
- > \$24.1K underspent for September
- \$15.1K underspent for October
- > \$16.5K underspent for November
- 516.5K underspent for November
- \$20.7K underspent for December
- > YTD underspent by ~\$3.9K

## Cash Prediction - December 2024

### Predicted Unreserved Funds by Month



### Actual to Date, Predicted Net Income by Month



# NEDERLAND FIRE Summary – December 2024

- > Nederland funds are in good shape for upcoming expenses, early year revenue drought.
- Our predicted unreserved funds are as expected, slightly above \$800K.
- ~\$93K payment for new Engine due 2/10!
- ➤ 2025 budget being entered by Sherry 2025 models will be ready for next meeting.