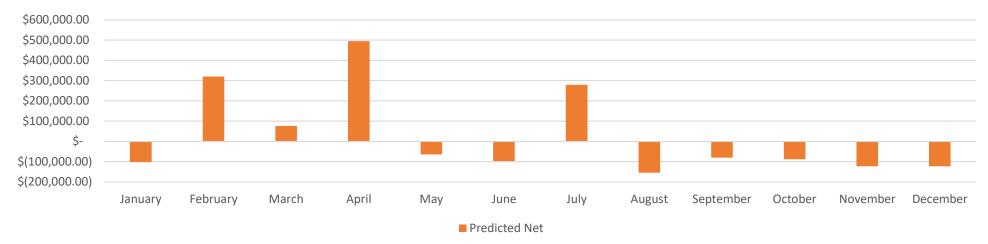

## Cash Prediction - December 2024

### Actual to Date, Predicted Net Income by Month