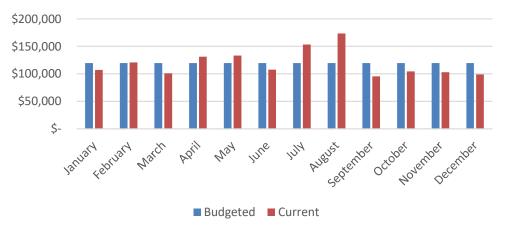

## Expense – December 2024

|                                         | Dec 24     | Budget     | \$ Over Budget | % of Budget |
|-----------------------------------------|------------|------------|----------------|-------------|
| Expense                                 |            |            |                |             |
| 66900 · Reconciliation Discrepancies    | 0.00       | 0.00       | 0.00           | 0.0%        |
| Total 9000 · CAPITAL OUTLAY             | 2,826.96   | 0.00       | 2,826.96       | 100.0%      |
| Total 6000 · ADMINISTRATION             | 81,283.72  | 90,921.22  | -9,637.50      | 89.4%       |
| Total 6670 · COMMUNICATIONS             | 3,189.55   | 3,000.00   | 189.55         | 106.32%     |
| Total 6680 · EMERGENCY MEDICAL SERVICES | 437.54     | 2,724.76   | -2,287.22      | 16.06%      |
| Total 6700 · FIRE FIGHTING              | 3,841.79   | 8,383.35   | -4,541.56      | 45.83%      |
| Total 6850 · Fire Inspection Program    | 24.51      | 0.00       | 24.51          | 100.0%      |
| Total 6860 · MEMBERSHIP                 | 9,337.48   | 31,243.34  | -21,905.86     | 29.89%      |
| Total 6890 · Training                   | 160.00     | 4,713.56   | -4,553.56      | 3.39%       |
| 6999 · Uncategorized Expenses           | 0.00       | 0.00       | 0.00           | 0.0%        |
| Total Expense                           | 101,101.55 | 140,986.23 | -39,884.68     | 71.71%      |

### **Expenses BVA Monthly**