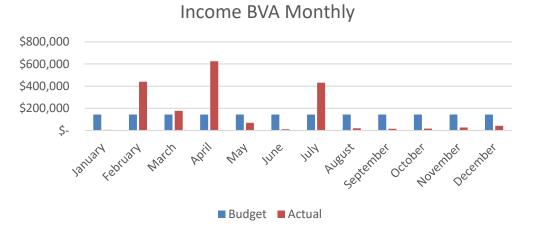

## Income - December 2024

|                                  | Dec 24    | Budget     | \$ Over Budget | % of Budget |
|----------------------------------|-----------|------------|----------------|-------------|
| Income                           |           |            |                |             |
| 4082 · Medical Training          | 0.00      | 0.00       | 0.00           | 0.0%        |
| 4030 · Sale of Vehicles          | 0.00      | 0.00       | 0.00           | 0.0%        |
| 49900 · Uncategorized Income     | 0.00      | 0.00       | 0.00           | 0.0%        |
| 4010 · Cistern Revenue           | 0.00      | 0.00       | 0.00           | 0.0%        |
| 4015 · DDA-Share                 | 31,458.16 | 26,637.00  | 4,821.16       | 118.1%      |
| 4020 · Donations                 | 250.00    | 0.00       | 250.00         | 100.0%      |
| 4025 · Interest Income           | 4,425.98  | 0.00       | 4,425.98       | 100.0%      |
| Total 4100 · Tax Rev             | 5,541.45  | 142,389.18 | -136,847.73    | 3.89%       |
| Total Income                     | 41,675.59 | 169,026.18 | -127,350.59    | 24.66%      |
| Other Income                     |           |            |                |             |
| 4301 · ST 1 Insurance Claim 2024 | 988.04    |            |                |             |
| Total 4380 · Fire Inspection     | 1,846.00  | 166.67     | 1,679.33       | 1,107.58%   |
| Total Other Income               | 2,834.04  | 166.67     | 2,667.37       | 1,700.39%   |

To date received \$9.7K (fire inspection), \$11.1K (EMR training), \$2.5K (Cistern revenue) + \$10.3K (Grants) + \$13.2K(ST1 Claim) + \$4.0K (eq. sale), \$165.1K (wildland fire fighting)