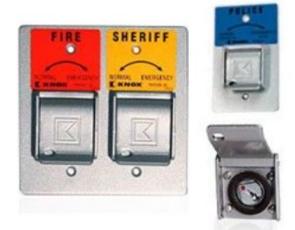

## SUBMIT PERMIT APPLICATION

Nederland Fire Protection District requires a Knox rapid access solution to be installed on new gates constructed within the district.

You may either install a Knox gate key switch, or a Knox padlock.

Please visit <u>Gate Key Switches and Padlocks - Knox Rapid Access System (knoxbox.com)</u> and select Nederland Fire Protection District.

Gate & Key Switches

Knox Padlock