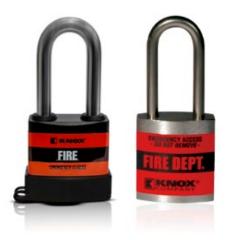

## SUBMIT PERMIT APPLICATION

Nederland Fire Protection District requires a Knox rapid access solution to be installed on new gates constructed within the district.

You may either install a Knox gate key switch, or a Knox padlock.

Please visit <u>Gate Key Switches and Padlocks - Knox Rapid Access System (knoxbox.com)</u> and select Nederland Fire Protection District.

Gate & Key Switches

Knox Padlock