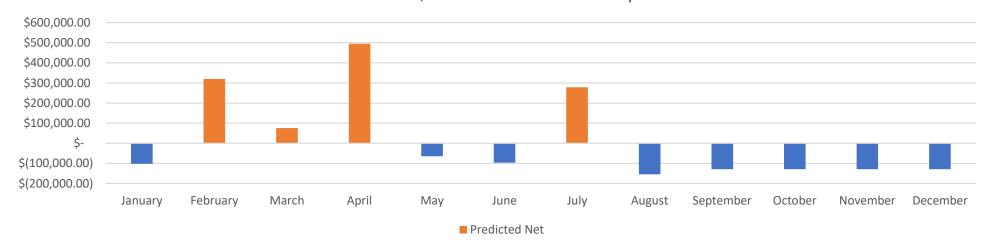

0       -2,768.01         2,724.76       -2,038.07         8,383.35       -1,510.95         0.00       0.00         1,383.34       -315.39         4,713.56       -4,189.15         0.00       254.40 |

**S** Over Budget

Budget

% of Budget

### **Expenses BVA Monthly**



### **Expenses BVA Monthly Accrual**



- \$13K underspent for January (revised)
- \$1.1K underspend for February
- \$9.2K underspend for March (revised)
- > \$11.9K overspent for April (revised)

- \$38.2K overspent for May (Ambulance, buildings, insurance)
- \$11.7K underspent for June
- \$34.1K overspent for July (reclass, new truck)
- > YTD overspent by ~\$72K (Capital expenditures)



# NFPD Cash Prediction – August 2024

#### Predicted Unreserved Funds by Month



#### Actual to Date, Predicted Net Income by Month





## NFPD Summary – August 2024

- > Nederland fire funds continue to be in good shape for upcoming expense haul.
- > The budget process begins early draft due soon
- Cash predictions still looking good for early 2025 expenses in January/February