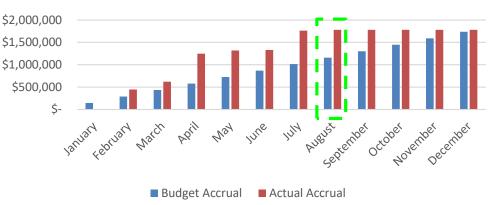

### **Expenses BVA Monthly Accrual**

- \$13K underspent for January (revised)
- \$1.1K underspend for February
- \$9.2K underspend for March (revised)
- > \$11.9K overspent for April (revised)

- \$38.2K overspent for May (Ambulance, buildings, insurance)
- \$11.7K underspent for June
- \$34.1K overspent for July (reclass, new truck)
- > YTD overspent by ~\$72K (Capital expenditures)