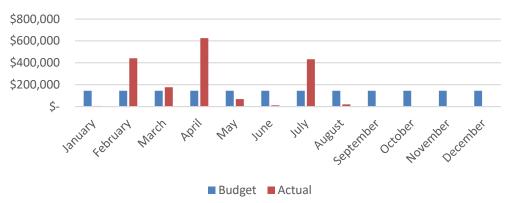

00.00  | 0.00       | 1,300.00       | 100.0%      |
| 4025 · Interest Income           | 6,532.51  | 0.00       | 6,532.51       | 100.0%      |
| Total 4100 · Tax Rev             | 11,294.98 | 142,389.18 | -131,094.20    | 7.93%       |
| Total Income                     | 19,427.49 | 142,389.18 | -122,961.69    | 13.64%      |
| Other Income                     |           |            |                |             |
| 4300 · Other Income              |           |            |                |             |
| 4301 · ST 1 Insurance Claim 2024 | 5,080.00  |            |                |             |
| Total 4380 · Fire Inspection     | 1,257.00  | 166.67     | 1,090.33       | 3 754.19%   |
| Total 4300 · Other Income        | 6,337.00  | 166.67     | 6,170.33       | 3,802.12%   |









> To date received \$4.83.5K (fire inspection), \$10.5K (EMR training), \$2.5K (Cistern revenue) + \$7.8K (Grants) + \$12.3K(ST1 Claim) + \$4.0K (eq. sale)



## NFPD Expense – August 2024

|                                         | Aug 24         |
|-----------------------------------------|----------------|
| Expense                                 |                |
| 66900 · Reconciliation Discrepancies    | (              |
| Total 9000 · CAPITAL OUTLAY             | 95,313         |
| Total 6000 · ADMINISTRATION             | <b>75,63</b> 1 |
| Total 6670 · COMMUNICATIONS             | 231            |
| Total 6680 · EMERGENCY MEDICAL SERVICES | 686            |
| Total 6700 · FIRE FIGHTING              | 6,872          |
| Total 6850 · Fire Inspection Program    | (