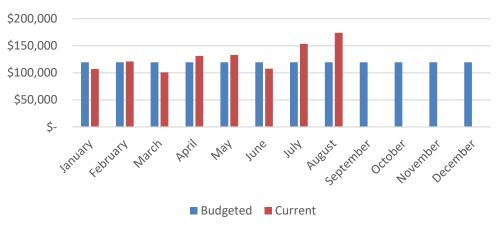

| 162.5%                                                                                                                                                                                                                                                                                               |
|            | 0.00<br>90,921.24<br>3,000.00<br>2,724.76<br>8,383.35<br>0.00<br>1,383.34<br>4,713.56<br>0.00 | 0.00       0.00         0.00       95,313.50         90,921.24       -15,289.68         3,000.00       -2,768.01         2,724.76       -2,038.07         8,383.35       -1,510.95         0.00       0.00         1,383.34       -315.39         4,713.56       -4,189.15         0.00       254.40 |

**S** Over Budget

Budget

% of Budget

### **Expenses BVA Monthly**



### **Expenses BVA Monthly Accrual**



- \$13K underspent for January (revised)
- \$1.1K underspend for February
- \$9.2K underspend for March (revised)
- > \$11.9K overspent for April (revised)

- \$38.2K overspent for May (Ambulance, buildings, insurance)
- \$11.7K underspent for June
- \$34.1K overspent for July (reclass, new truck)
- > YTD overspent by ~\$72K (Capital expenditures)



# NFPD Cash Prediction – August 2024

#### Predicted Unreserved Funds by Month



#### Actual to Date, Predicted Net Income by Month





## NFPD Summary – August 2024

- > Nederland fire funds continue to be in good shape for upcoming expense haul.
- > The budget process begins early draft due soon
- Cash predictions still looking good for early 2025 expenses in January/February