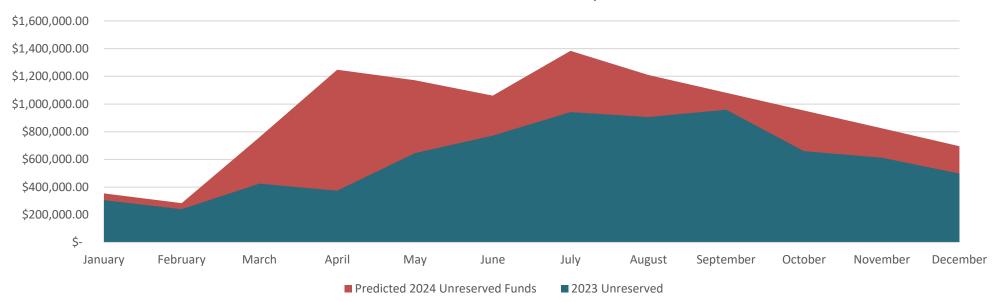

.50         90,921.24       -15,289.68         3,000.00       -2,768.01         2,724.76       -2,038.07         8,383.35       -1,510.95         0.00       0.00         1,383.34       -315.39         4,713.56       -4,189.15         0.00       254.40 |

**S** Over Budget

Budget

% of Budget

### **Expenses BVA Monthly**



### **Expenses BVA Monthly Accrual**



- \$13K underspent for January (revised)
- \$1.1K underspend for February
- \$9.2K underspend for March (revised)
- > \$11.9K overspent for April (revised)

- \$38.2K overspent for May (Ambulance, buildings, insurance)
- \$11.7K underspent for June
- \$34.1K overspent for July (reclass, new truck)
- > YTD overspent by ~\$72K (Capital expenditures)



# NFPD Cash Prediction – August 2024

#### Predicted Unreserved Funds by Month



#### Actual to Date, Predicted Net Income by Month





## NFPD Summary – August 2024

- > Nederland fire funds continue to be in good shape for upcoming expense haul.
- > The budget process begins early draft due soon
- Cash predictions still looking good for early 2025 expenses in January/February