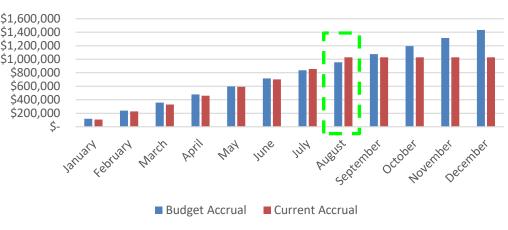

### **Expenses BVA Monthly Accrual**

- \$13K underspent for January (revised)
- \$1.1K underspend for February
- \$9.2K underspend for March (revised)
- > \$11.9K overspent for April (revised)

- \$38.2K overspent for May (Ambulance, buildings, insurance)
- \$11.7K underspent for June
- \$34.1K overspent for July (reclass, new truck)
- > YTD overspent by ~\$72K (Capital expenditures)